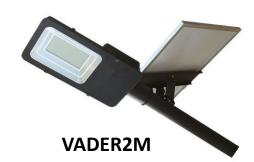

Multi Directional & Adjustable solar panel to maximise daylight energy absorption

## VADER2M30W