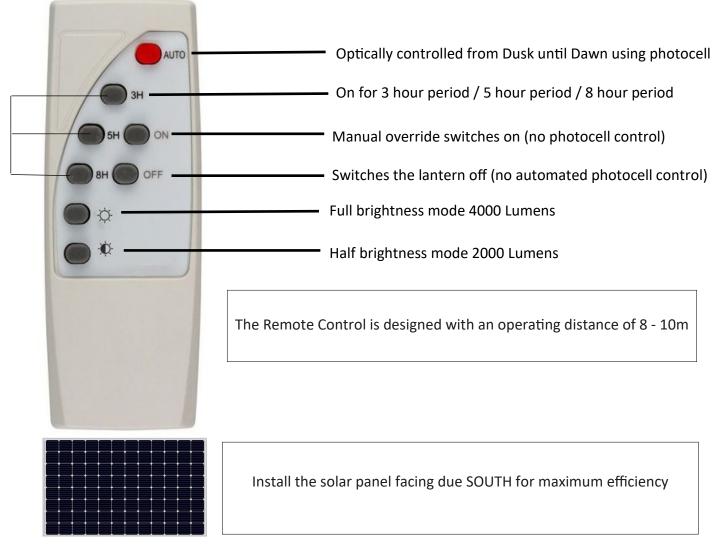

### Operation

Once installed, the Solar hybrid light will automatically switch on & off at dusk / dawn. Fully automated, the light will operate all year round. Optional mode changes are as follows.

#### **Remote Control Functions:**